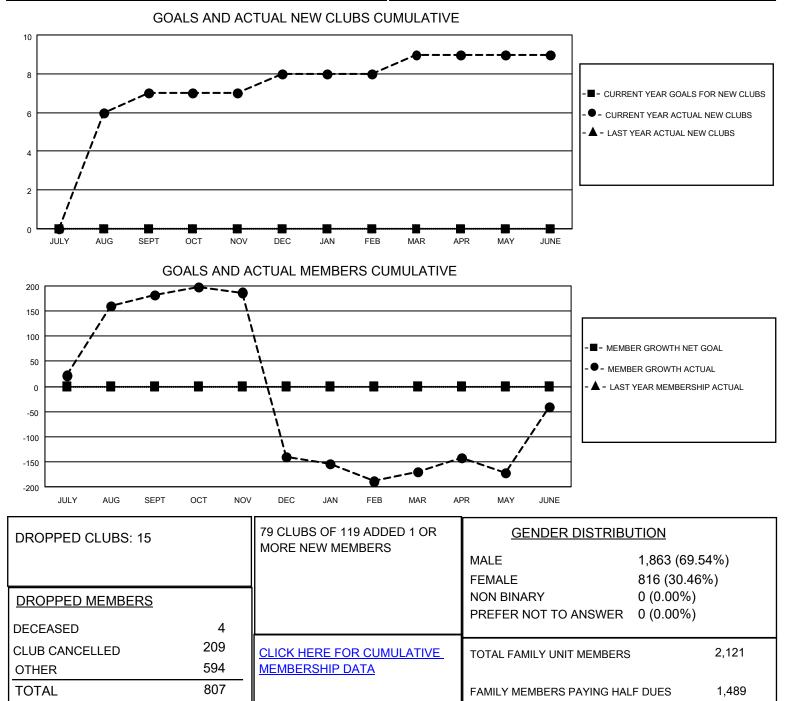

## LOCATION NEPAL

District 325 F

Results as of: 6/30/2023

| Clubs                 |               |           |               | Members               |                        |                         |                                                    |
|-----------------------|---------------|-----------|---------------|-----------------------|------------------------|-------------------------|----------------------------------------------------|
| RESULTS FOR 2022-2023 |               |           |               | RESULTS FOR 2022-2023 |                        |                         |                                                    |
| QUARTER               | NEW CLUB GOAL | NEW CLUBS | DROPPED CLUBS | QUARTER               | BER GROWTH NET<br>GOAL | MEMBER GROWTH<br>ACTUAL | DROPPED<br>MEMBERS ACTUAL<br>(including transfers) |
| JULY/AUG/SEPT         | 0             | 7         | 1             | JULY/AUG/SEPT         | 0                      | 260                     | 68                                                 |
| OCT/NOV/DEC           | 0             | 1         | 9             | OCT/NOV/DEC           | 0                      | 80                      | 402                                                |
| JAN/FEB/MAR           | 0             | 1         | 2             | JAN/FEB/MAR           | 0                      | 97                      | 118                                                |
| APR/MAY/JUNE          | 0             | 0         | 3             | APR/MAY/JUNE          | 0                      | 401                     | 217                                                |